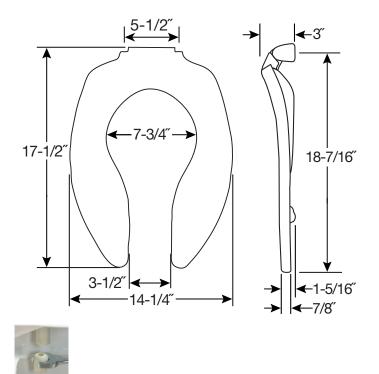

## **SPECIFICATIONS:**

Size: Elongated

Material: Plastic

Style: Open Front less Cover

Ring Bumpers: Two

Hinges: Plastic Non Self-Sustaining Check Hinges (9400CT) or Self-Sustaining Check Hinges (9400SSCT) with Non-Corroding 300 Series Stainless Steel Posts and Pintles