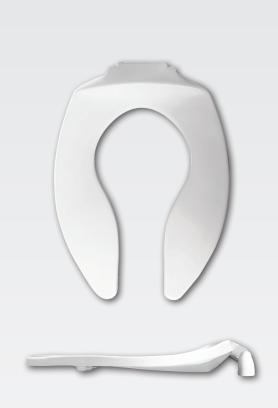

## 9400CT / 9400SSCT

COMMERCIAL EXTRA HEAVY-DUTY PLASTIC TOILET SEAT

## **SPECIFICATIONS:**

Size: Elongated

Material: Plastic

Style: Open Front less Cover

Ring Bumpers: Two

Hinges: Plastic Non Self-Sustaining Check Hinges (9400CT) or Self-Sustaining Check Hinges (9400SSCT) with Non-Corroding 300 Series Stainless Steel Posts and Pintles